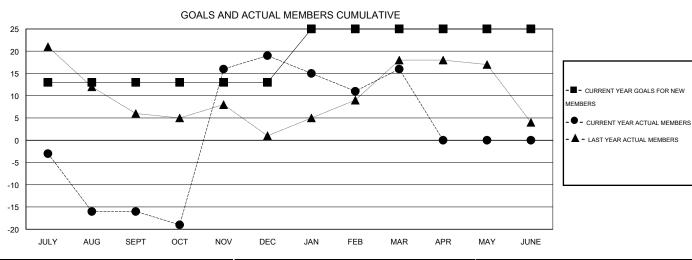

## GOALS AND ACTUAL NEW CLUBS CUMULATIVE

| DROPPED CLUBS: 0 |    | 27 CLUBS OF 57 ADDED 1 OR MORE<br>NEW MEMBERS | GENDER DISTRIBUTION  MALE 1,217 (77.12%) |              |     |
|------------------|----|-----------------------------------------------|------------------------------------------|--------------|-----|
| DROPPED MEMBERS  |    |                                               | FEMALE                                   | 361 (22.88%) |     |
| DECEASED         | 20 | CLICK HERE FOR HEALTH ASSESSMENT DATA         |                                          |              | 0=4 |
| CLUB CANCELLED   | 0  |                                               |                                          |              | 351 |
| OTHER            | 75 |                                               | HEAD OF HOUSEHOLD 1                      |              | 173 |
| TOTAL            | 95 |                                               | NON-HEAD OF HOUSEHOL                     | D            | 178 |