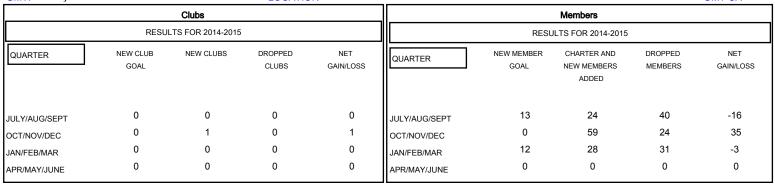

## GOALS AND ACTUAL NEW CLUBS CUMULATIVE

| DROPPED CLUBS: 0 |    | 27 CLUBS OF 57 ADDED 1 OR MORE<br>NEW MEMBERS | GENDER DISTRIBUTION  MALE 1,217 (77.12%) |              |     |
|------------------|----|-----------------------------------------------|------------------------------------------|--------------|-----|
| DROPPED MEMBERS  |    |                                               | FEMALE                                   | 361 (22.88%) |     |
| DECEASED         | 20 | CLICK HERE FOR HEALTH ASSESSMENT DATA         |                                          |              | 0=4 |
| CLUB CANCELLED   | 0  |                                               |                                          |              | 351 |
| OTHER            | 75 |                                               | HEAD OF HOUSEHOLD 1                      |              | 173 |
| TOTAL            | 95 |                                               | NON-HEAD OF HOUSEHOL                     | D            | 178 |